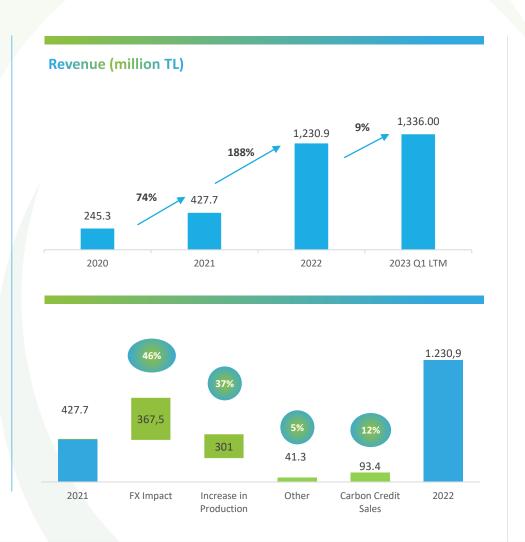

#### Revenue

Installed Capacity increased to 117 MWe.

Increase in revenue 2020-2023 LTM 5.5 fold

# **Income Statement**

Fast growth since its establishment...

| Million TRY                         | 2020    | 2021    | 2022     | 2022 Q1   | 2023 Q1 |
|-------------------------------------|---------|---------|----------|-----------|---------|
| Revenue                             | 245,30  | 427,70  | 1.230,87 | 236,428   | 341.55  |
| Cost of Sales                       | -177,50 | -304,37 | -805,00  | - 168,295 | -270.08 |
| Gross Profit                        | 67,80   | 123,34  | 425,88   | 68,133    | 71.48   |
| General Administrative Expenses     | -20,80  | -39,91  | -78,33   | -16,174   | -29.46  |
| Marketing Expenses                  | -1,10   | -2,56   | -3,38    | - 474     | -0.12   |
| Other Operating Income              | 67,10   | 22,23   | 91,20    | 17,220    | 14.37   |
| Other Operating Expenses            | -43,70  | -52,22  | -64,01   | -28,973   | - 4.92  |
| Operating Profit / (Loss)           | 69,30   | 50,88   | 371,35   | 39,731    | 51.34   |
| Income from Investment Activities   | 26,50   | 6,40    | 9,92     | 621       | - 1.30  |
| Share of Investments' Profit (Loss) | 11,10   | 25,74   | 34,33    | 2,753     | 23.64   |
| Financial Income                    | 16,30   | 53,45   | 106,71   | 31,112    | 35,409  |
| Financial Expenses                  | -63,70  | -113,05 | -325,16  | -62,005   | -33,632 |
| Profit / (Loss) Before Tax          | 59,50   | 23,42   | 197,16   | 12,212    | 75,456  |
| Tax Income / (Expense)              | -9,50   | -19,43  | 114,14   | -3,582    | - 9,601 |
| Net Profit / (Loss) for the Period  | 49,90   | 3,99    | 311,29   | 8,630     | 65,855  |
| EBITDA                              | 82,2    | 140,9   | 481,6    | 79.5      | 85.4    |