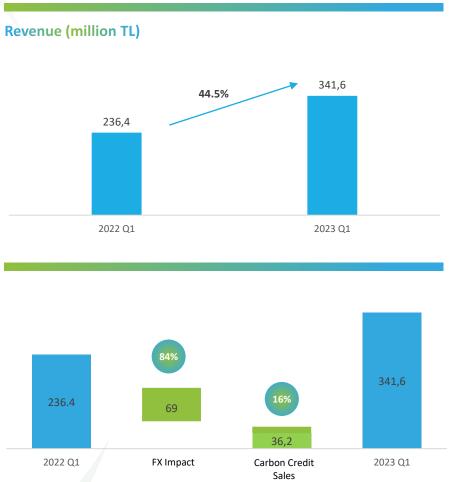

#### Revenue

Installed Capacity increased to 117 MWe.

Increase in revenue 2020-2023 LTM 5.5 fold