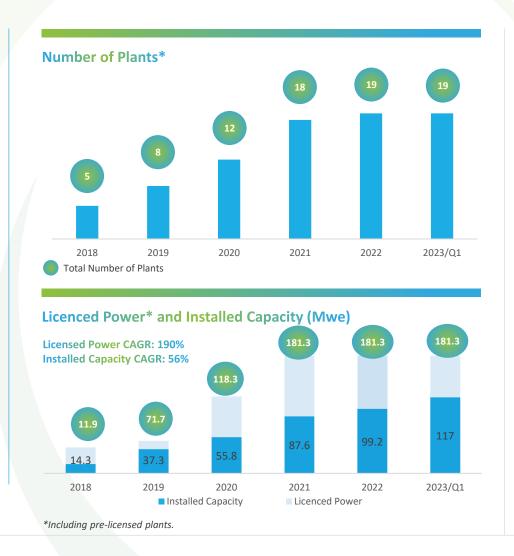

## **Developments since 2022**

Significant progress in capacity increase of facilities

Within the scope of continuous improvement activities, Biotrend achieved significant installed capacity increases. These activities resulted in an increase of total installed capacity to 117 MWe.

## **Biotrend Facilities**

89.3 Mwe

31.03.2022 Installed Capacity

**117** Mwe

31.03.2023 Installed Capacity

# As of the End of 2023/Q1 19\* Facilities

Integrated waste management and BPP\*\*

**6**BPP

Solid fuel preparation

**1** Greenhouse

\* Including facilities with ongoing investments \*\* BPP (Biomass Power Plant)