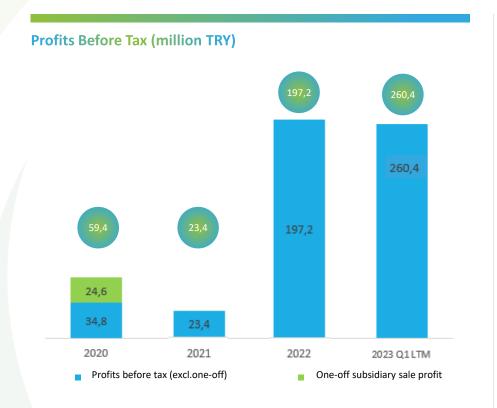

# **Profitability**

2023 Q1 LTM Gross Profit Margin: 32%

2023 Q1 LTM
EBITDA Margin:
36.5%

Important Note: The pre-tax figure has been calculated as the shareholding ratio (50%) of Landfill Enerji A.Ş., one of our financial investments valued by the equity method and is included in EBITDA.