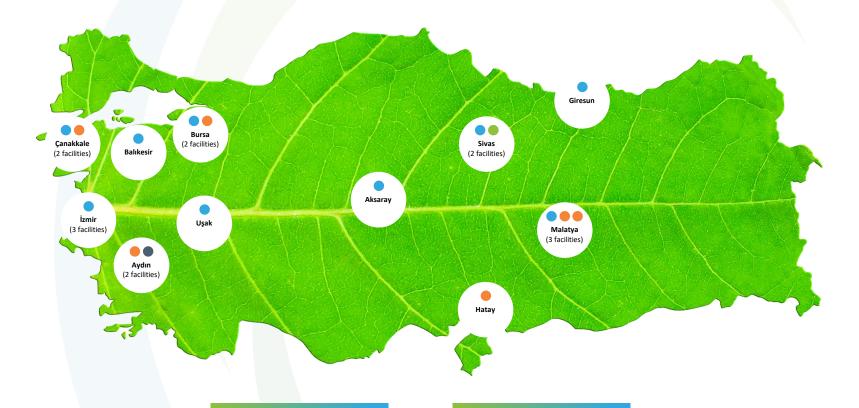

## **Biotrend Facilities**

89.3 Mwe

31.03.2022 Installed Capacity

**117** Mwe

31.03.2023 Installed Capacity

# As of the End of 2023/Q1 19\* Facilities

Integrated waste management and BPP\*\*

**6**BPP

Solid fuel preparation

**1** Greenhouse

\* Including facilities with ongoing investments \*\* BPP (Biomass Power Plant)

# **Fields of Operation**

Biotrend is focused on circular economy.

Other existing and planned activities in 10+ fields besides energy generation

# Fields of Operation

Other current and planned operations in Integrated Waste Management, Carbon Trading, Integrated Energy Management, Greenhouse Farming, Chemical Upcycling and Plastic Pollution Solutions