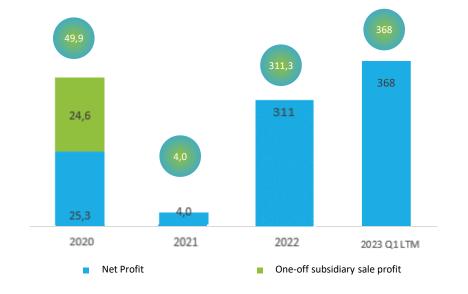

#### **Net Profit**

Net Profit 2023
Q1 compared to
2022 Q1
increased by
551% and
reached TRY 65.9
million

2023 Q1 LTM Net Profit: TRY 368

million

#### **Net Profit (million TRY)**

24