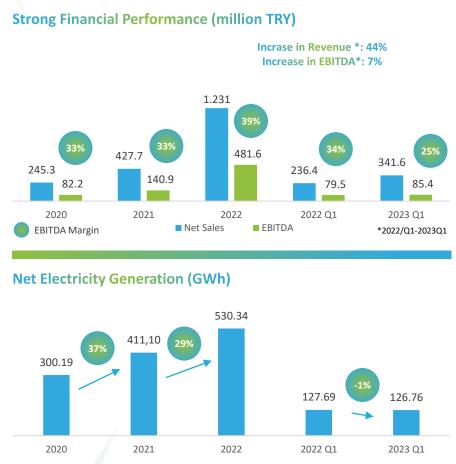

#### Revenue

Installed Capacity increased to 117 MWe.

Increase in revenue 2020-2023 LTM 5.5 fold

# **Profitability**

2023 Q1 LTM Gross Profit Margin: 32%

2023 Q1 LTM
EBITDA Margin:
36.5%

Important Note: The pre-tax figure has been calculated as the shareholding ratio (50%) of Landfill Enerji A.Ş., one of our financial investments valued by the equity method and is included in EBITDA.

# **Income Statement**

Fast growth since its establishment...

| Million TRY                         | 2020    | 2021    | 2022     | 2022 Q1   | 2023 Q1 |
|-------------------------------------|---------|---------|----------|-----------|---------|
| Revenue                             | 245,30  | 427,70  | 1.230,87 | 236,428   | 341.55  |
| Cost of Sales                       | -177,50 | -304,37 | -805,00  | - 168,295 | -270.08 |
| Gross Profit                        | 67,80   | 123,34  | 425,88   | 68,133    | 71.48   |
| General Administrative Expenses     | -20,80  | -39,91  | -78,33   | -16,174   | -29.46  |
| Marketing Expenses                  | -1,10   | -2,56   | -3,38    | - 474     | -0.12   |
| Other Operating Income              | 67,10   | 22,23   | 91,20    | 17,220    | 14.37   |
| Other Operating Expenses            | -43,70  | -52,22  | -64,01   | -28,973   | - 4.92  |
| Operating Profit / (Loss)           | 69,30   | 50,88   | 371,35   | 39,731    | 51.34   |
| Income from Investment Activities   | 26,50   | 6,40    | 9,92     | 621       | - 1.30  |
| Share of Investments' Profit (Loss) | 11,10   | 25,74   | 34,33    | 2,753     | 23.64   |
| Financial Income                    | 16,30   | 53,45   | 106,71   | 31,112    | 35,409  |
| Financial Expenses                  | -63,70  | -113,05 | -325,16  | -62,005   | -33,632 |
| Profit / (Loss) Before Tax          | 59,50   | 23,42   | 197,16   | 12,212    | 75,456  |
| Tax Income / (Expense)              | -9,50   | -19,43  | 114,14   | -3,582    | - 9,601 |
| Net Profit / (Loss) for the Period  | 49,90   | 3,99    | 311,29   | 8,630     | 65,855  |
| EBITDA                              | 82,2    | 140,9   | 481,6    | 79.5      | 85.4    |