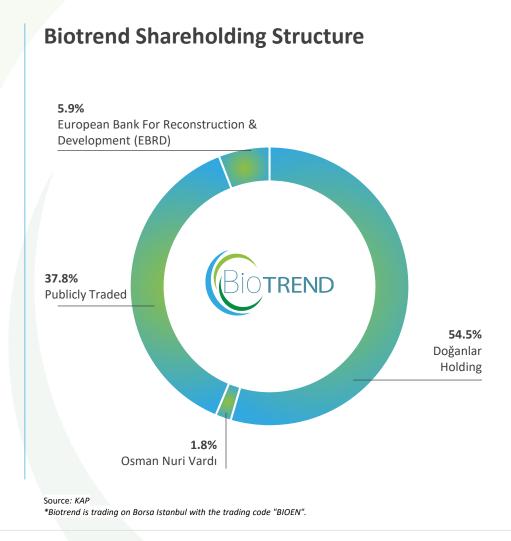

ndex. (XKURY)

Work continues to participate in the Borsa Istanbul Sustainability Index.



A Sustainability Office was established, and Biotrend was selected to the Climate Finance Accelerator Program.

Biotrend established a Sustainability Office in April 2022 to strengthen its communication with all stakeholders and improve the Company's environmental, social and governance sustainability performance. With the aim of performing the optimal waste, water, energy and resource management for environmental sustainability management.

Biotrend continues to work for inclusion in the Borsa Istanbul Sustainability Index.

Biotrend also established the Sustainability Committee this year under our Board of Directors.





# **Shareholding Structure**

# Strong and Reliable Shareholding Structure



# About Doğanlar Holding A.Ş.

Apart from its activities in the field of energy, DYH also has investments in furniture, construction and retail.

Doğanlar Furniture Group\*







**Doğyap - Construction** 



**Korad - Retail** 





<sup>\*</sup>Doğanlar Mobilya Grubu (Doğtaş Kelebek ) with its old name) is trading on Borsa Istanbul with the trading code "DGNMO".





# 2023/Q1- Biotrend at a Glance

**19** 

Total Facilities \*

**720** k tons

Waste Disposal

**6.9** Years

Average remaining YEKDEM term

**117** MWe

**Total Installed Capacity** 

10+ Fields

Other existing and planned activities other than energy production\*\*

133 USD/MW and

138 USD/MW\*\*\*

100% of our facilities in production benefit from the old YEKDEM

1.5 million tons

CO<sub>2</sub> Emission Prevention

2