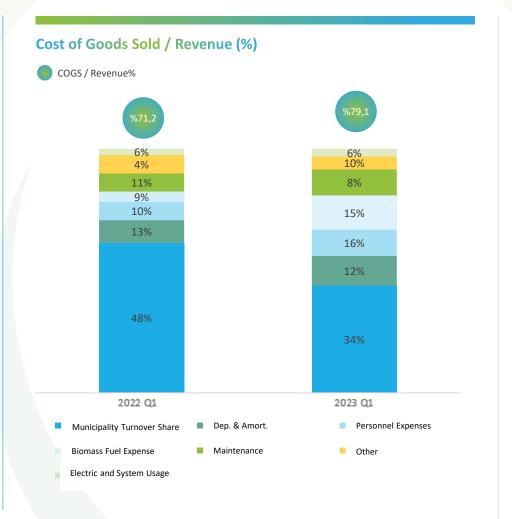

# **COGS& Operating Expenses**

COGS/ Revenue in 2023 Q1 increased to 79%

**Operating Expenses / Revenue (%)** 