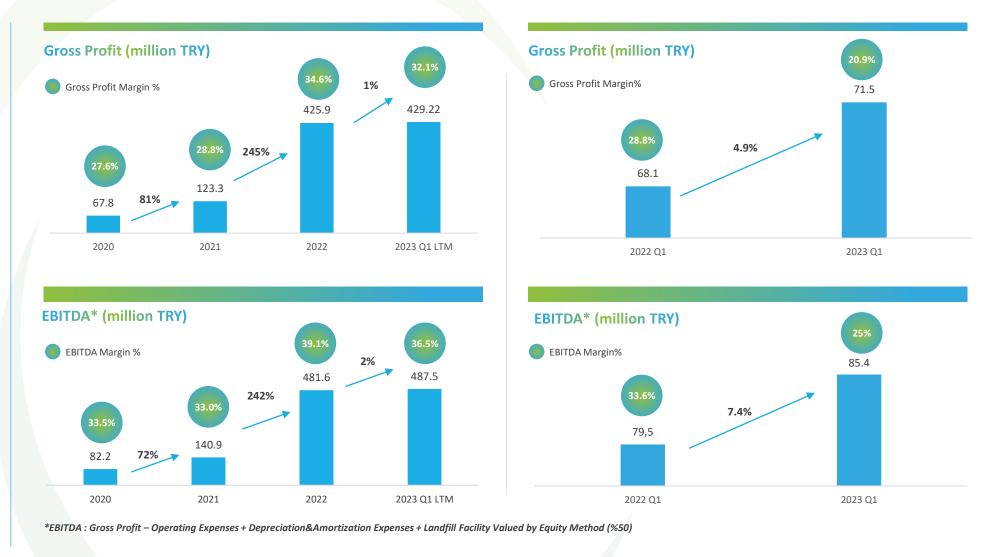

# **Profitability**

2023 Q1 LTM Gross Profit Margin: 32%

2023 Q1 LTM
EBITDA Margin:
36.5%

Important Note: The pre-tax figure has been calculated as the shareholding ratio (50%) of Landfill Enerji A.Ş., one of our financial investments valued by the equity method and is included in EBITDA.