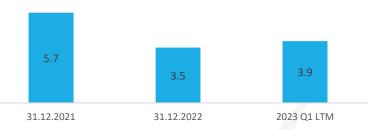

# **Net Financial Debt**

Net Financial Debt/ EBITDA (x) decreased from 5.7x in 2021 to 3.5x in 2022.

| Net Financial Indebtedness (TRY million)   | 31.12.2021 | 31.12.2022 | 31.03.2023 |
|--------------------------------------------|------------|------------|------------|
| Short-Term Bank Loans                      | 0,1        | 0,0        | 117,0      |
| Short-Term Portion of Long-Term Bank Loans | 189,1      | 441,7      | 388,9      |
| Other Short Term Financial Indebtedness    | 2,3        | 3,1        | 19,9       |
| Short-term financial indebtedness          | 191,5      | 444,9      | 525,8      |
| Long-Term Bank Loans                       | 705,4      | 1.241,9    | 1.418,0    |
| Other Long Term Loans                      | 72,9       | 34,1       | 40,70      |
| Long-Term Financial Indebtedness           | 778,3      | 1.276,1    | 1.458,7    |
|                                            |            |            |            |
| Total Financial Indebtedness               | 969,8      | 1.721,9    | 1.984,5    |
| Cash and Cash Equivalents                  | 170,9      | 27,6       | 73,7       |
|                                            |            |            |            |
| Net Financial Debt                         | 798,9      | 1.693,3    | 1.910,8    |
| Total Financial Debt/Total Assets (x)      | 0,4        | 0,5        | 0,5        |
| Net Financial Debt/ EBITDA (x)             | 5,7        | 3,5        | 3,9        |

# Net Financial Debt/ EBITDA (x)