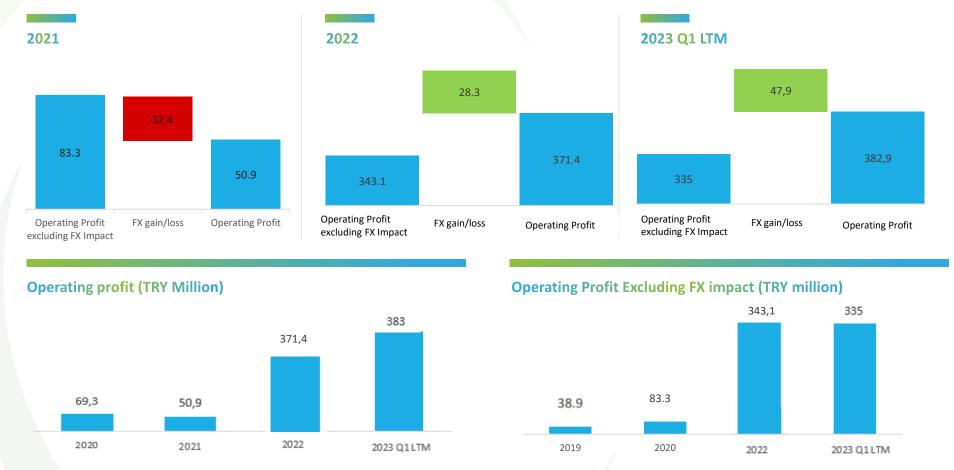

# **Operating Profit (million TRY)**

Operating Profit in 2023 Q1 LTM increased to TRY 382.9 million

• The company continues to increase its operating profit on a regular basis.