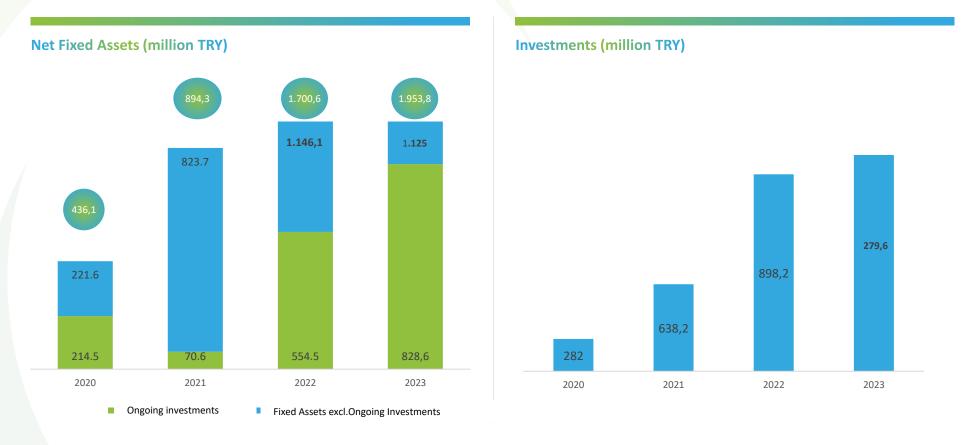

#### **Investments**

# Investments in 2023 increased by 46%

Net Fixed Assets in 2023 increased by 15%

- Foreign currency equivalents of investments 2020: 67,99, 2021: 119,7, 2022: 168.4, 31.03.2023: 45 million USD
- Investments continue on the planned calendar