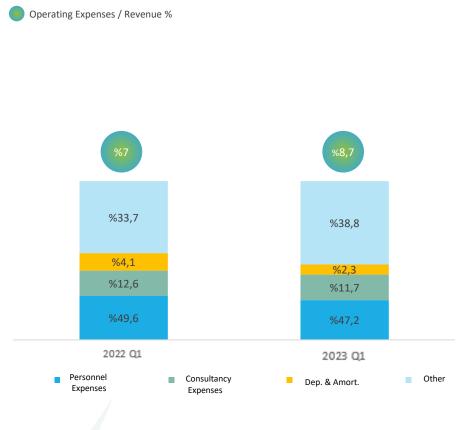

# **COGS& Operating Expenses**

COGS/ Revenue in 2023 Q1 increased to 79%

**Operating Expenses / Revenue (%)** 